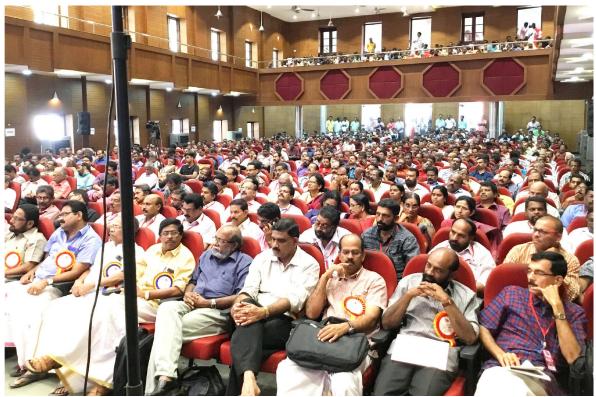

## The three day Kerala circle conference of BSNLEU started with great enthusiasm at Ernakulam.

View of the delegates

View of the dias

Com.Elamaram Kareem,GS, CITU, Kerala, inaugurating the conference

Com. P. Abhimanyu, GS, BSNLEU, inaugurating the Subject Committee