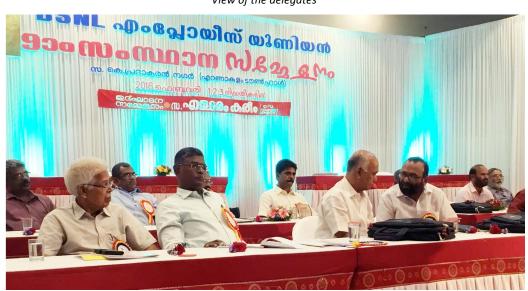

## The three day Kerala circle conference of BSNLEU started with great enthusiasm at Ernakulam.

View of the delegates

View of the dias

Com.Elamaram Kareem,GS, CITU, Kerala, inaugurating the conference

Com. P. Abhimanyu, GS, BSNLEU, inaugurating the Subject Committee