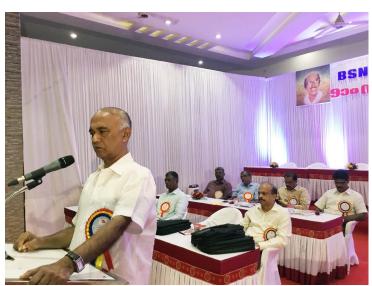

## The three day Kerala circle conference of BSNLEU started with great enthusiasm at Ernakulam.

View of the delegates

View of the dias

Com.Elamaram Kareem,GS, CITU, Kerala, inaugurating the conference

Com. P. Abhimanyu, GS, BSNLEU, inaugurating the Subject Committee